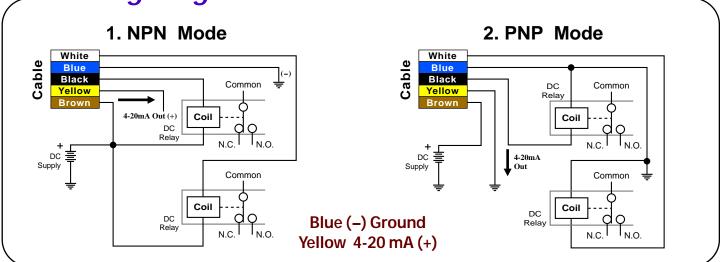

rking Temp. PVDF-195 F, PP-170°F                                             |
| Pressure Range        | 0-290 PSI (Ambient Temp)                                                            |
| Output                | 4-20mA + 2 (NPN or PNP) Relay Outputs                                               |
| Power Supply          | 10-30V DC                                                                           |

Relay Alarms (Light Up)







### **HOW TO ORDER**



# **OBS Series** truflo PP/PVDF 0 (►) (S) (▲) PP Diaphragm PVDF TEFLON® truflo° FPM 2.32" 2.13" $\odot$ One Piece No Assembly Required 5.35" ½" FNPT



**(II)** 









### Hysteresis Mode



### Wiring Definition



Analog Output (4-20mA) Blue must be connected with Power Ground Yellow. (Blue + Yellow).

### Wiring Diagram