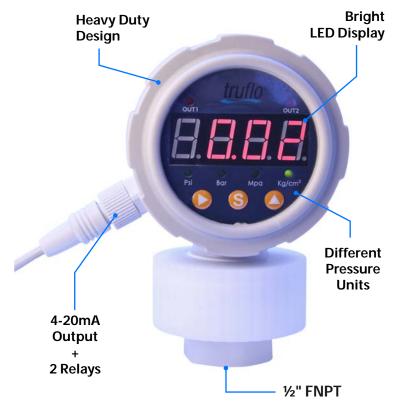

## All Plastic LED Digital Pressure Gauge & Isolator

Highest Accuracy ±1% + 4-20mA + 2 Relay Outputs

Industry's First LED Digital All Plastic Combo Gauge + Isolator 'Plug & Play'

#### **Features**

- All Plastic (Gauge + Isolator)
- No Filling Required
- Heavy Duty Design; Simple to Install
- Completely Corrosion Resistant
- Designed to Act as Visual Pressure Alert for Bag/Filter Change-Out
- Extra Large LED Display
- Reduces Small Pressure Surges caused by Water Hammer or Metering Pump Pulsations
- Highest Accuracy in Industry 1%
- One-Piece Molded Design (No Assembly)
- Suitable for Corrosive Media + Slurries
- No Programing Required
- PTFE Diaphragm Standard PP and PVDF
- 15 FT of Cable Standard

#### **General Data**

| SPECIFICATION         | DESCRIPTION                                                                         |
|-----------------------|-------------------------------------------------------------------------------------|
| Dial Diameter         | Large 21/2" (Big Numbers)                                                           |
| Mounting              | Direct Mount, Bottom Connection FNPT ½"                                             |
| Housing               | NEMA 4X PVDF or Polypro - PTFE Diaphragm -<br>One Piece Molded Design (No Assembly) |
| Lens                  | Polycarbonate                                                                       |
| Dial                  | Dial LED                                                                            |
| Connection            | 1/2" FNPT                                                                           |
| Accuracy              | ±1.0 %                                                                              |
| Operating temperature | Max. Working Temp. PVDF-195 F, PP-170°F                                             |
| Pressure Range        | 0-290 PSI (Ambient Temp)                                                            |
| Output                | 4-20mA + 2 (NPN or PNP) Relay Outputs                                               |
| Power Supply          | 10-30V DC                                                                           |