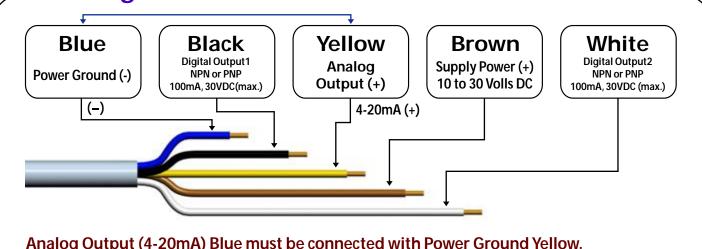

### Wiring Definition

Analog Output (4-20mA) Blue must be connected with Power Ground Yellow. (Blue + Yellow).