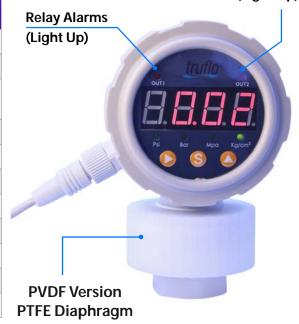

Relay Alarms (Light Up)

#### **Features**

- All Plastic (Gauge + Isolator)
- No Filling Required
- Heavy Duty Design; Simple to Install
- Completely Corrosion Resistant
- Designed to Act as Visual Pressure Alert for Bag/Filter Change-Out
- Extra Large LED Display
- Reduces Small Pressure Surges caused by Water Hammer or Metering Pump Pulsations
- Highest Accuracy in Industry 1%
- One-Piece Molded Design (No Assembly)
- Suitable for Corrosive Media + Slurries
- No Programing Required
- PTFE Diaphragm Standard PP and PVDF
- 15 FT of Cable Standard