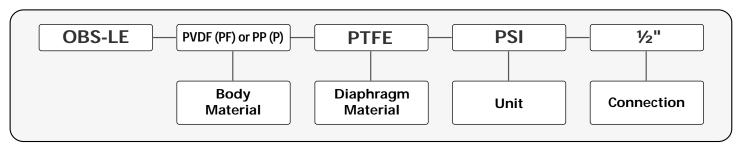

### **HOW TO ORDER**

# **OBS Series** truflo PP/PVDF 0 (►) (S) (▲) PP Diaphragm PVDF TEFLON® truflo° FPM 2.32" 2.13" $\odot$ One Piece No Assembly Required 5.35" ½" FNPT

**(II)** 