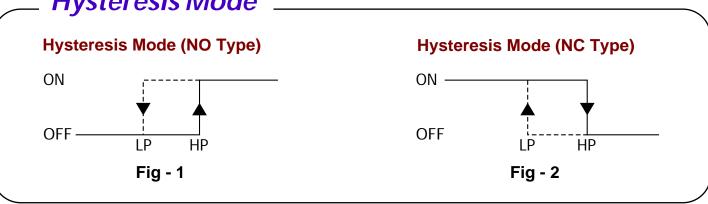

cy              | ±1.0 %                                                                              |
| Operating temperature | Max. Working Temp. PVDF-195 F, PP-170°F                                             |
| Pressure Range        | 0-290 PSI (Ambient Temp)                                                            |
| Output                | 4-20mA + 2 (NPN or PNP) Relay Outputs                                               |
| Power Supply          | 10-30V DC                                                                           |

Relay Alarms (Light Up)







### **HOW TO ORDER**



# **OBS Series** truflo PP/PVDF 0 (►) (S) (▲) PP Diaphragm PVDF TEFLON® truflo° FPM 2.32" 2.13" $\odot$ One Piece No Assembly Required 5.35" ½" FNPT



**(II)** 









### Hysteresis Mode



### Wiring Definition



Analog Output (4-20mA) Blue must be connected with Power Ground Yellow. (Blue + Yellow).

### Wiring Diagram