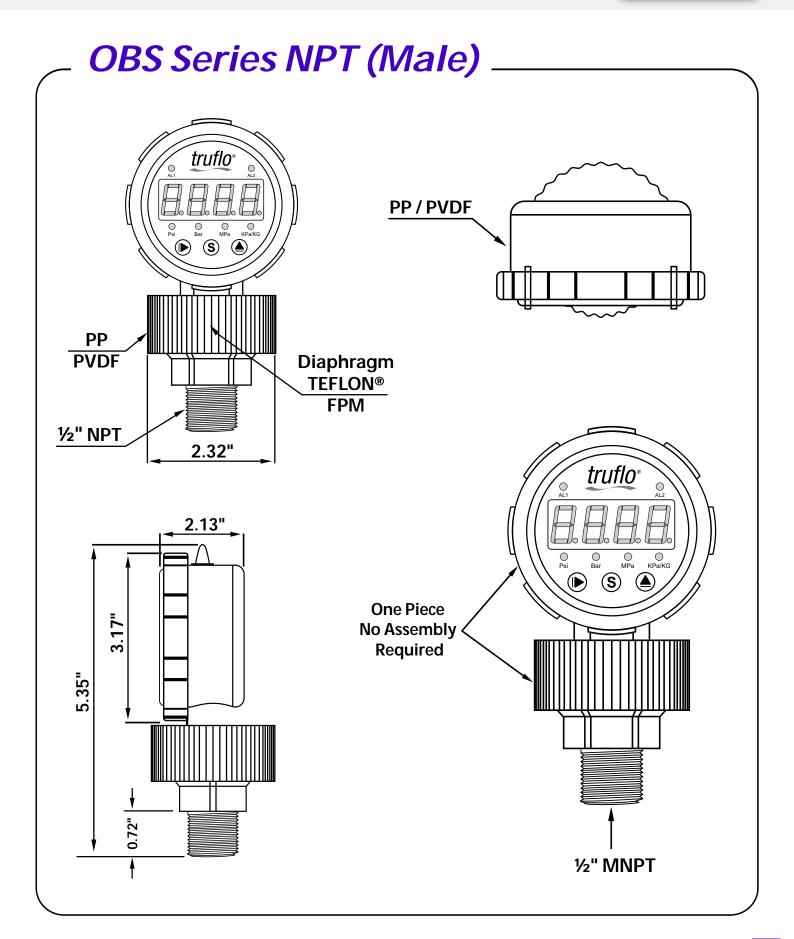

# **OBS Series** truflo PP/PVDF 0 (►) (S) (▲) PP Diaphragm PVDF TEFLON® truflo° FPM 2.32" 2.13" $\odot$ One Piece No Assembly Required 5.35" ½" FNPT

**(II)** 

#### **General Data**

| SPECIFICATION         | DESCRIPTION                                                                         |
|-----------------------|-------------------------------------------------------------------------------------|
| Dial Diameter         | Large 21/2" (Big Numbers)                                                           |
| Mounting              | Direct Mount, Bottom Connection FNPT ½"                                             |
| Housing               | NEMA 4X PVDF or Polypro - PTFE Diaphragm -<br>One Piece Molded Design (No Assembly) |
| Lens                  | Polycarbonate                                                                       |
| Dial                  | Dial LED                                                                            |
| Connection            | 1/2" FNPT                                                                           |
| Accuracy              | ±1.0 %                                                                              |
| Operating temperature | Max. Working Temp. PVDF-195 F, PP-170°F                                             |
| Pressure Range        | 0-290 PSI (Ambient Temp)                                                            |
| Output                | 4-20mA + 2 (NPN or PNP) Relay Outputs                                               |
| Power Supply          | 10-30V DC                                                                           |